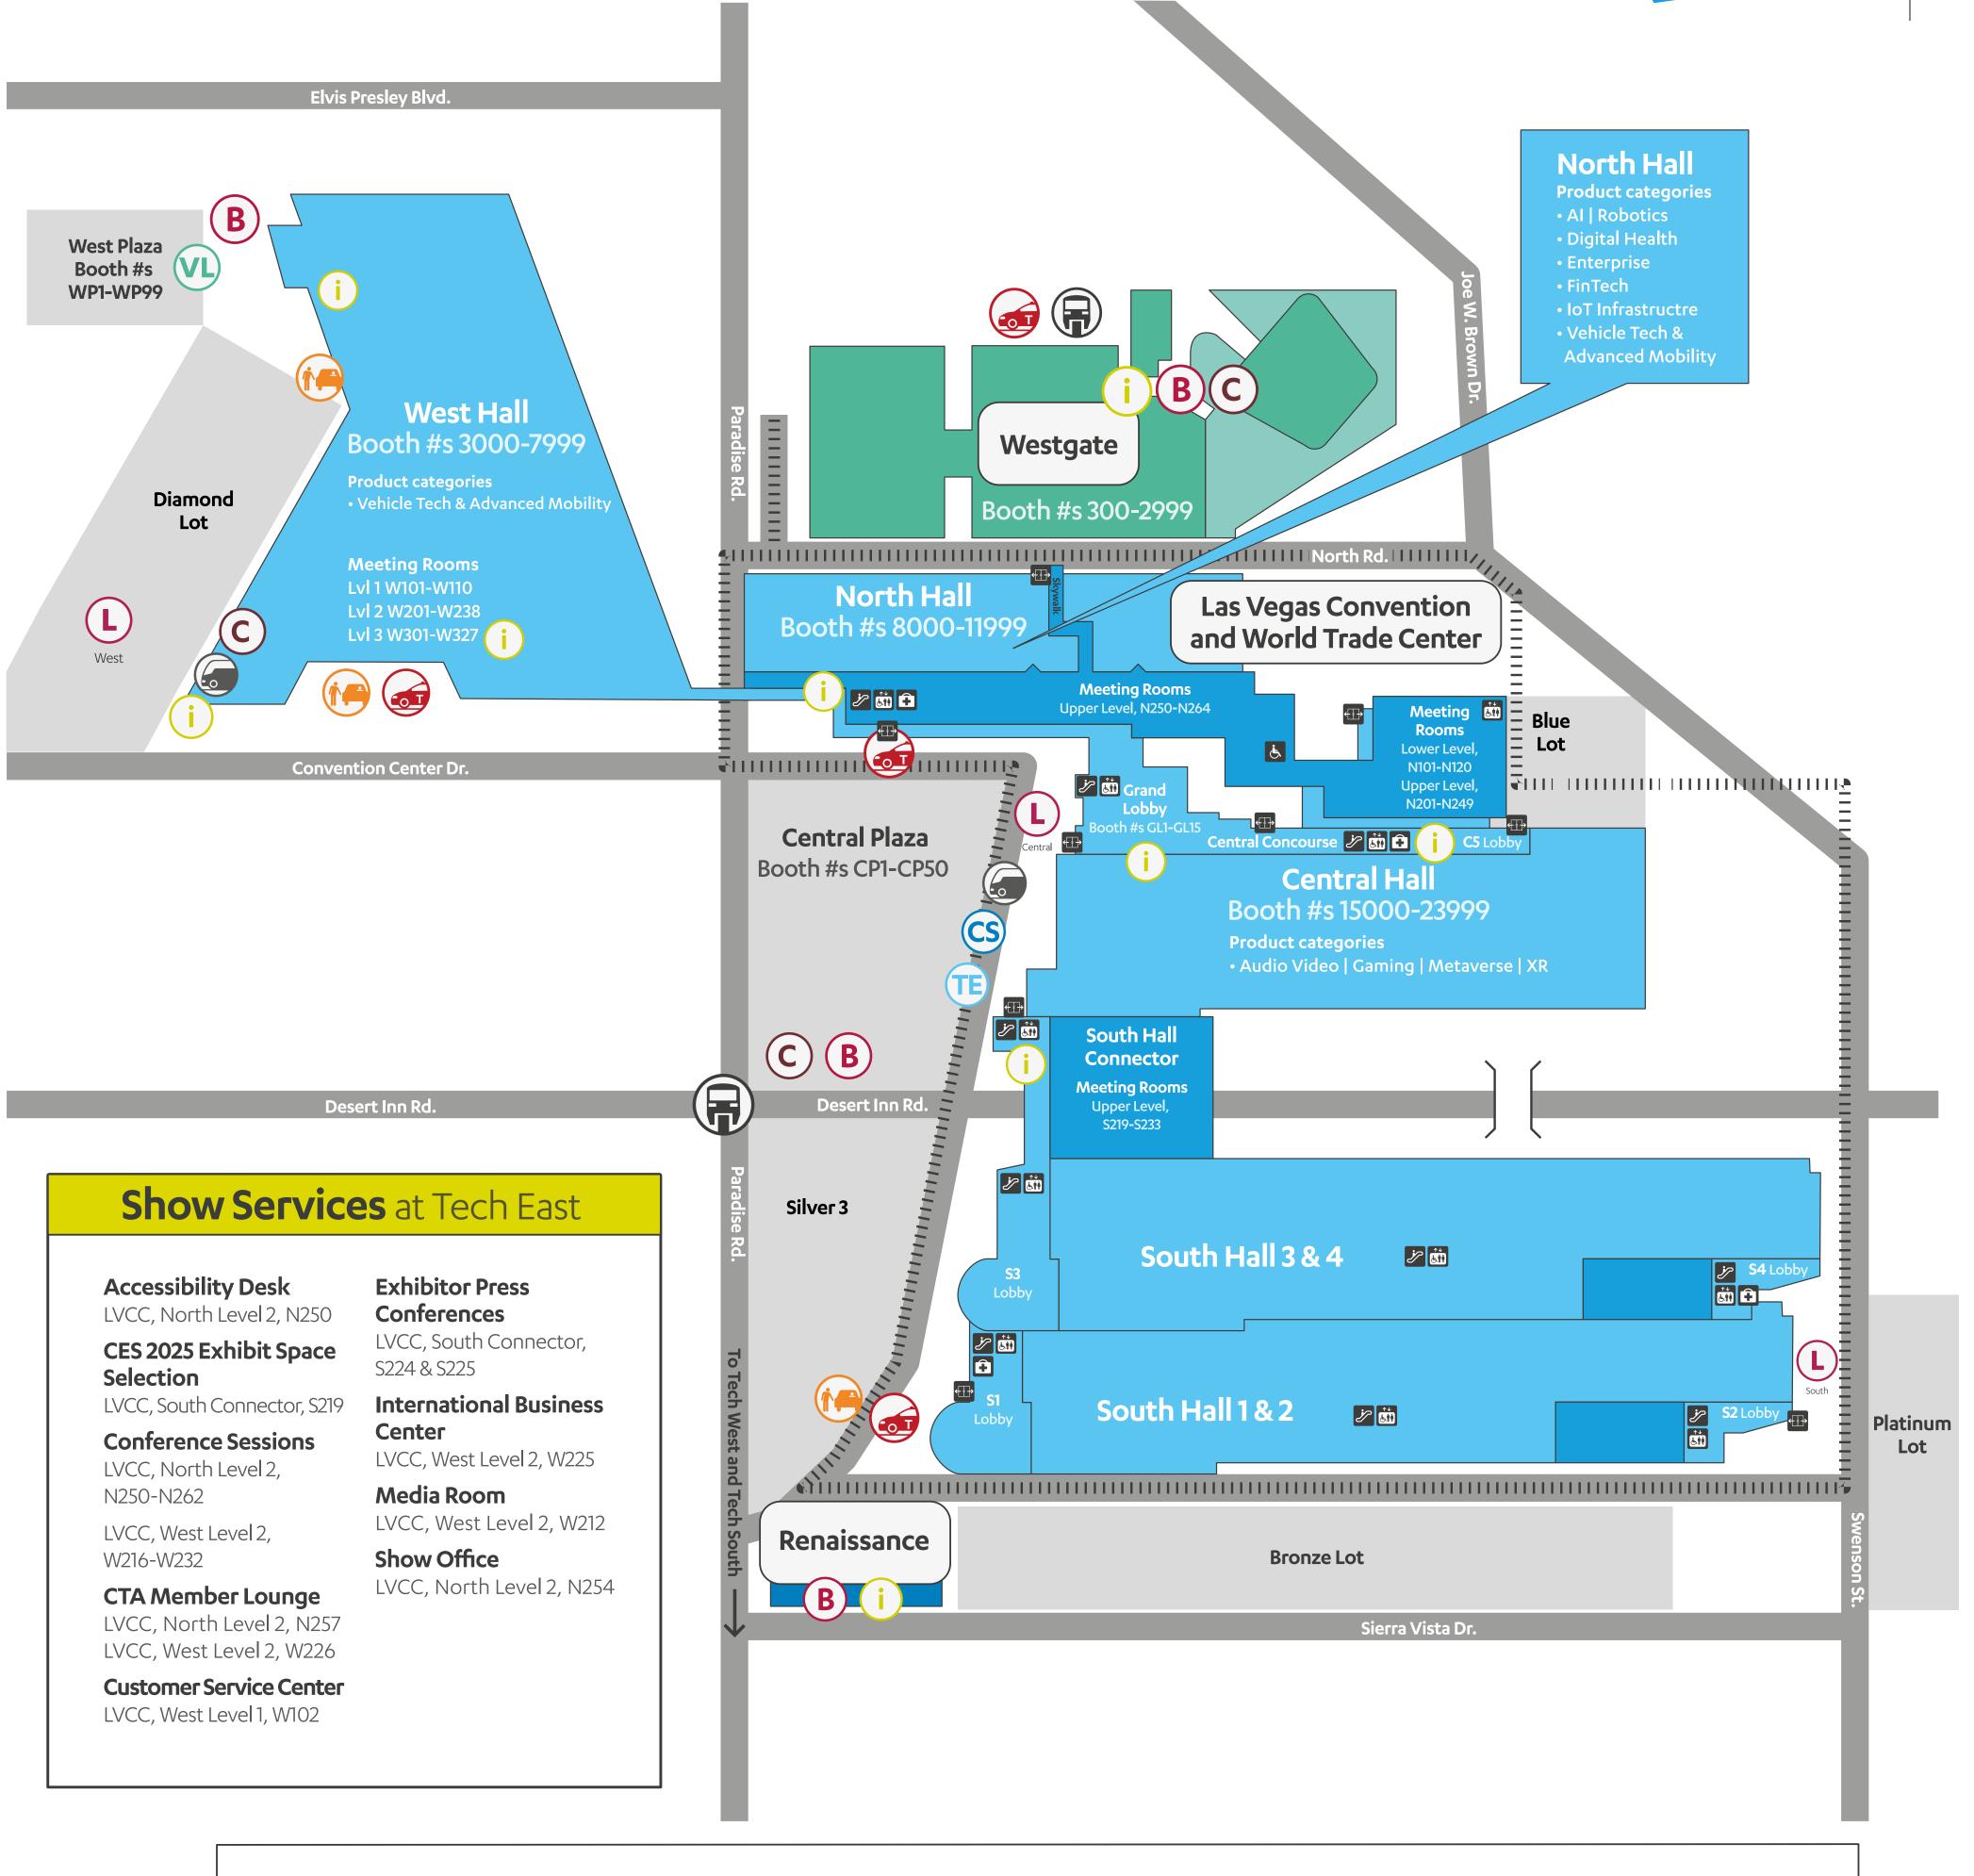

### CES Las Vegas 2024 5GAA®)

Automotive Association

Memberinnovations

Desk

**Automatic** Doors

Pickup

Shuttle

Service

Buses

Monorail

Pickup/Drop-off

Express

**Explore CES exhibit venues at CES.tech.** As of Oct. 3, 2023. Locations subject to change. Map not to scale.