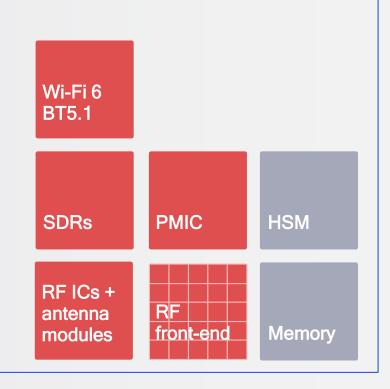

## Qualcomm<sup>®</sup> Connected Car Reference Design, Gen 2

Qualcomm<sup>®</sup> Snapdragon<sup>™</sup> Automotive 4G/5G platforms