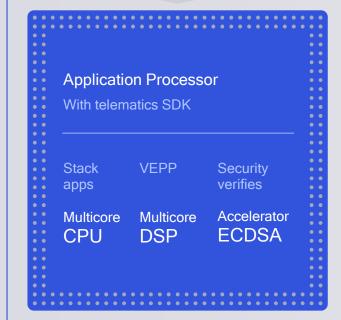

## Qualcomm<sup>®</sup> Connected Car Reference Design, Gen 2

Qualcomm<sup>®</sup> Snapdragon<sup>™</sup> Automotive 4G/5G platforms