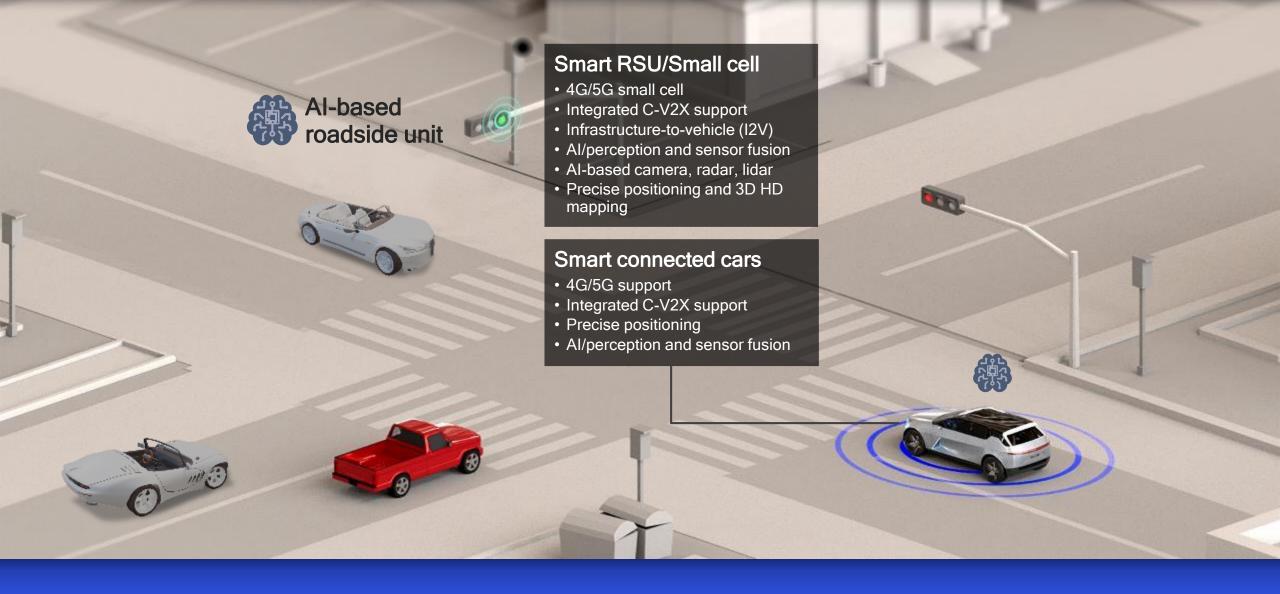

Advanced Positioning

Multi-environment implementation

**Smart transportation** infrastructure supported by our foundational technologies

Artificial intelligence

Mobile Edge Compute

Sensor fusion

Multimode

C-V2X Direct

## Qualcomm<sup>®</sup> Connected Car Reference Design, Gen 2

Qualcomm<sup>®</sup> Snapdragon<sup>™</sup> Automotive 4G/5G platforms