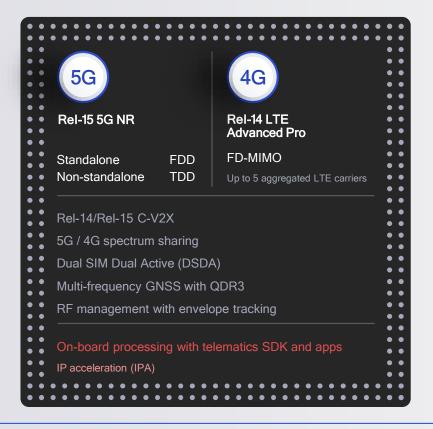

## Qualcomm<sup>®</sup> Connected Car Reference Design, Gen 2

Qualcomm<sup>®</sup> Snapdragon<sup>™</sup> Automotive 4G/5G platforms